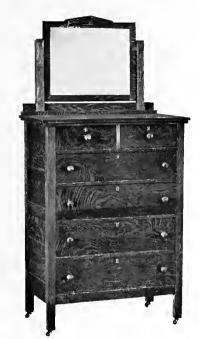

Dresser No. 1032.

Maple, Imitation Quartered Oak Weathered. 24x30 in. Bevel Plate. 22x44 in. Top. Weight 160 lbs. Price \$25,00.

Dresser No. 1030.

Maple, Imitation Quartered Oak Weathered. 24x30 in. Bevel Plate. 22x44 in. Top. Weight 160 lbs. Price \$25.00.